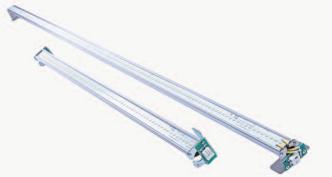

### THE SOLUTION

With its Research & Development Department, its production unit and its laboratory located in France, MINILAMPE is an historical manufacturer of the Railways sector. MINILAMPE is recognized for its capability to provide custom-made lighting solutions for train interior. The COMPIN group has chosen MINILAMPE to design a full range of custom made 600 mm and 1200 mm LED modules that meet the technical constraints, EN50155/EN50121/EN13272 certified.

## THE RESULT

- Reduction of maintenance costs. Life is 30 000 hrs.
- Contribution to the technological evolution of the new LED lighting system. The proposed solution enables the replacement of the fluorescent tube and its ballast.
- Power consumption reduction by 50%, from 50W (fluorescent tubes 1200 mm & ballast) to 22W (Led tube).