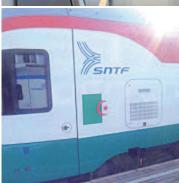

# TRAIN INTERIOR LIGHTING

UPGRADING REFURBISHMENT RENOVATION SNTF TRAIN FLEET

#### THE REQUIREMENT

As a part of the program of the procurement and Modernization of its train fleet, the National Railway Company in Algeria (SNTF) has chosen the French railways equipment manufacturers FAIVELEY Transport and COMPIN SAS for the upgrading and renovation of its high speed and commuter passenger train cars.